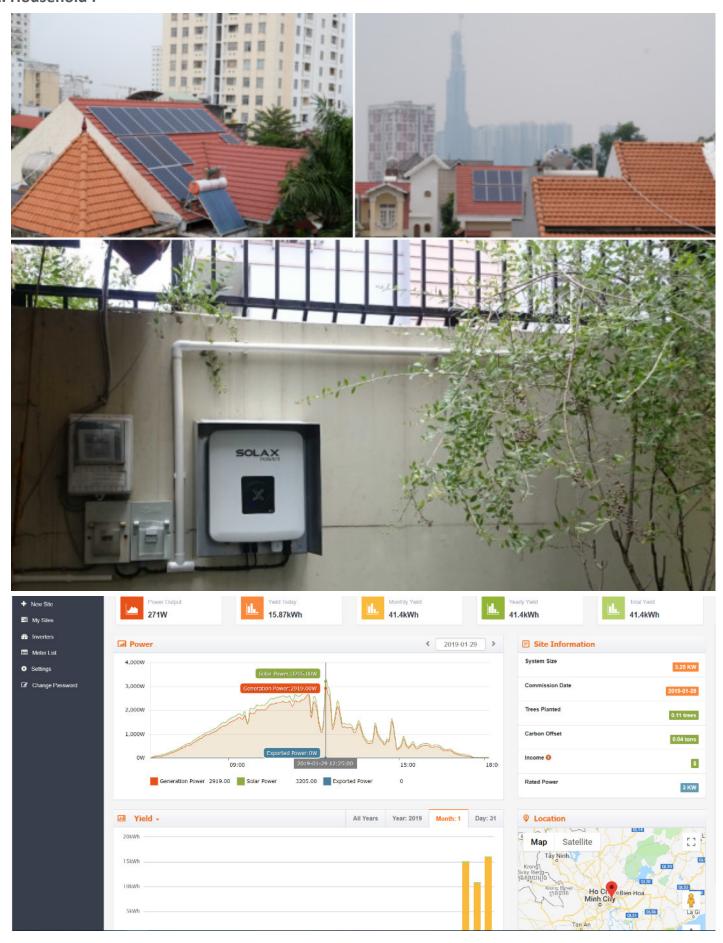

VIA SOFTWARE**



#### 2. PV system info

Installed power: 6.4 kWp

Type of modules: crystalline silicon (c-Si)

Mounting system: fixed mounting, building integrated

Azimuth/inclination: 170° (south) / 37°

Inverter Euro eff.: 97.5%
DC / AC losses: 5.5% / 1.5%
Availability: 99.0%

Annual average electricity production: **7997 kWh** 

Average performance ratio: 73.4%

## **MORNITORING**

To view energy production, management of inverters, loggers, combiners, weather stations and sensors used in a solar, troubleshoot and reporting tools...





BRING YOU WHAT FAST, FRIENDLY AND HIGH-RESPONSIVE WITH OUR PRODUCTS AND TECHNOLOGIES.



#### **REFERENCE PROJECTS**

# 1. Omina Office: 5.8 kW



#### REMOTE MONITORING VIA PC/SMART PHONE





#### **MONITORING VIA SMART PHONE**



# 2. Household:







#### OMINA INDUSTRIAL AUTOMATION J.S.C.

Address: No. 88/4, Street No. 18, Quarter 3, Hiep Binh Chanh Ward,

Thu Duc District, Ho Chi Minh City, S.R. Viet Nam

Phone: +84 28 3726 2981 (3 lines) Email: inquiry@omina.com.vn

Website: www.omina.com.vn