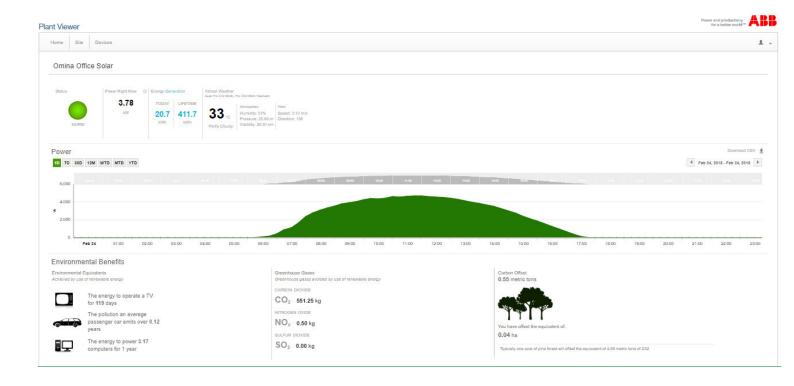

## **MORNITORING**

To view energy production, management of inverters, loggers, combiners, weather stations and sensors used in a solar, troubleshoot and reporting tools...

BRING YOU WHAT FAST, FRIENDLY AND HIGH-RESPONSIVE WITH OUR PRODUCTS AND TECHNOLOGIES.

#### REMOTE MONITORING VIA PC/SMART PHONE