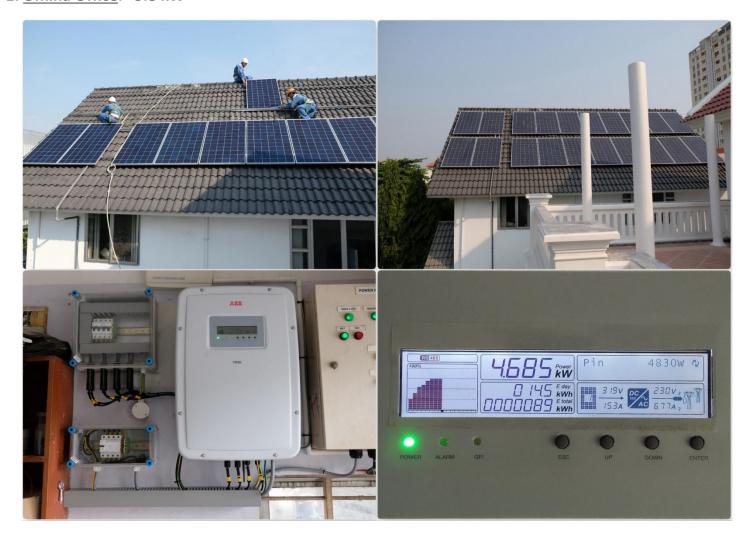

cost.

#### **SOLAR PANEL**









# **INVERTER**

















#### **CONFIGURATION AND CALCULATED VIA SOFTWARE**



#### 2. PV system info

Installed power: 6.4 kWp

Type of modules: crystalline silicon (c-Si)

Mounting system: fixed mounting, building integrated

Azimuth/inclination: 170° (south) / 37°

Inverter Euro eff.: 97.5%
DC / AC losses: 5.5% / 1.5%
Availability: 99.0%

Annual average electricity production: **7997 kWh** 

Average performance ratio: 73.4%

## **MORNITORING**

To view energy production, management of inverters, loggers, combiners, weather stations and sensors used in a solar, troubleshoot and reporting tools...





BRING YOU WHAT FAST, FRIENDLY AND HIGH-RESPONSIVE WITH OUR PRODUCTS AND TECHNOLOGIES.



#### **REFERENCE PROJECTS**

# 1. Omina Office: 5.8 kW



#### REMOTE MONITORING VIA PC/SMART PHONE





#### **MONITORING VIA SMART PHONE**



# 2. Household:







#### OMINA INDUSTRIAL AUTOMATION J.S.C.

Address: No. 88/4, Street No. 18, Quarter 3, Hiep Binh Chanh Ward,

Thu Duc District, Ho Chi Minh City, S.R. Viet Nam

Phone: +84 28 3726 2981 (3 lines) Email: inquiry@omina.com.vn

Website: www.omina.com.vn