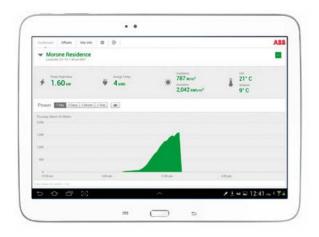

## **MORNITORING**

To view energy production, management of inverters, loggers, combiners, weather stations and sensors used in a solar, troubleshoot and reporting tools...

BRING YOU WHAT FAST, FRIENDLY AND HIGH-RESPONSIVE WITH OUR PRODUCTS AND TECHNOLOGIES.

#### **MONITORING VIA SMART PHONE**