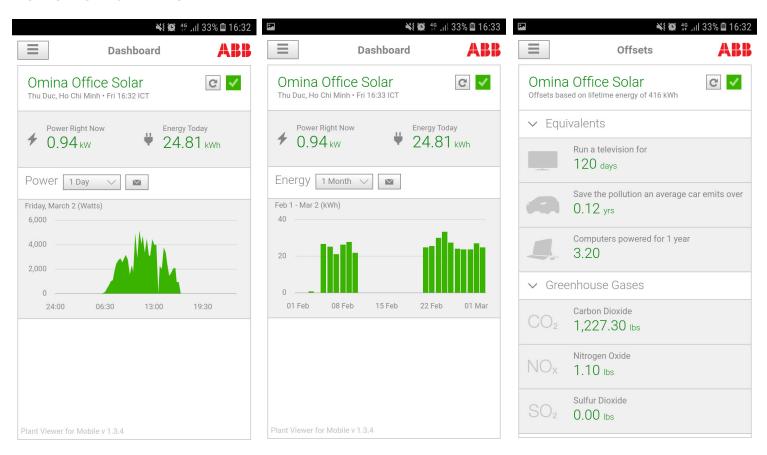

## **MORNITORING**

To view energy production, management of inverters, loggers, combiners, weather stations and sensors used in a solar, troubleshoot and reporting tools...

BRING YOU WHAT FAST, FRIENDLY AND HIGH-RESPONSIVE WITH OUR PRODUCTS AND TECHNOLOGIES.

#### **MONITORING VIA SMART PHONE**