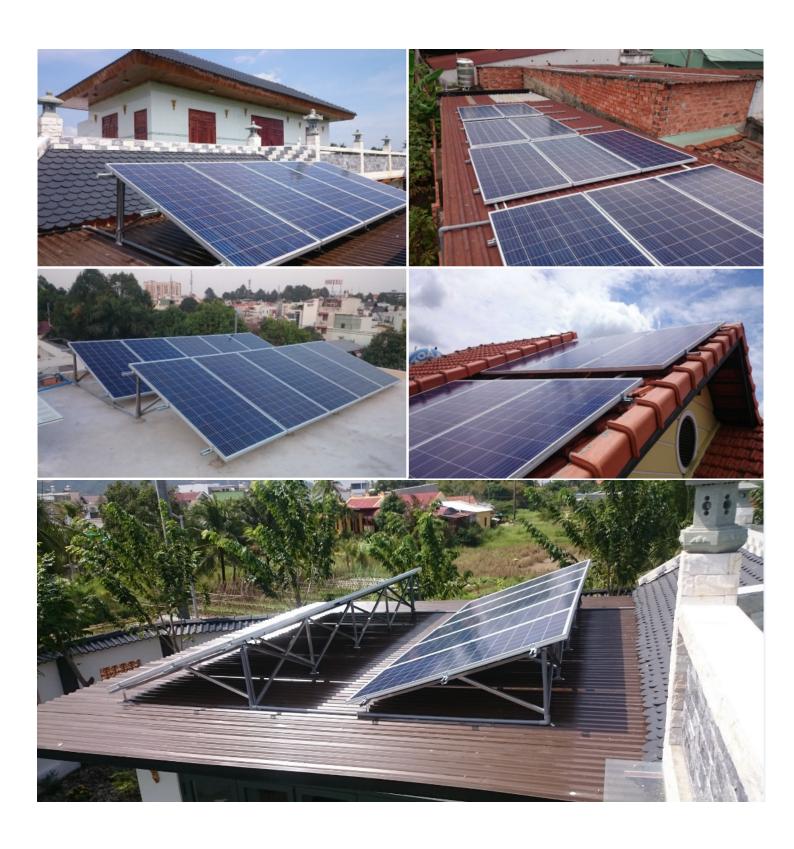

A SOFTWARE**



#### 2. PV system info

Installed power: 6.4 kWp

Type of modules: crystalline silicon (c-Si)

Mounting system: fixed mounting, building integrated

Azimuth/inclination: 170° (south) / 37°

Inverter Euro eff.: 97.5%
DC / AC losses: 5.5% / 1.5%
Availability: 99.0%

Annual average electricity production: **7997 kWh** 

Average performance ratio: 73.4%

## **MORNITORING**

To view energy production, management of inverters, loggers, combiners, weather stations and sensors used in a solar, troubleshoot and reporting tools...





BRING YOU WHAT FAST, FRIENDLY AND HIGH-RESPONSIVE WITH OUR PRODUCTS AND TECHNOLOGIES.



#### **REFERENCE PROJECTS**

# 1. Omina Office: 5.8 kW



#### REMOTE MONITORING VIA PC/SMART PHONE





#### **MONITORING VIA SMART PHONE**



# 2. Household:







#### OMINA INDUSTRIAL AUTOMATION J.S.C.

Address: No. 88/4, Street No. 18, Quarter 3, Hiep Binh Chanh Ward,

Thu Duc District, Ho Chi Minh City, S.R. Viet Nam

Phone: +84 28 3726 2981 (3 lines) Email: inquiry@omina.com.vn

Website: www.omina.com.vn