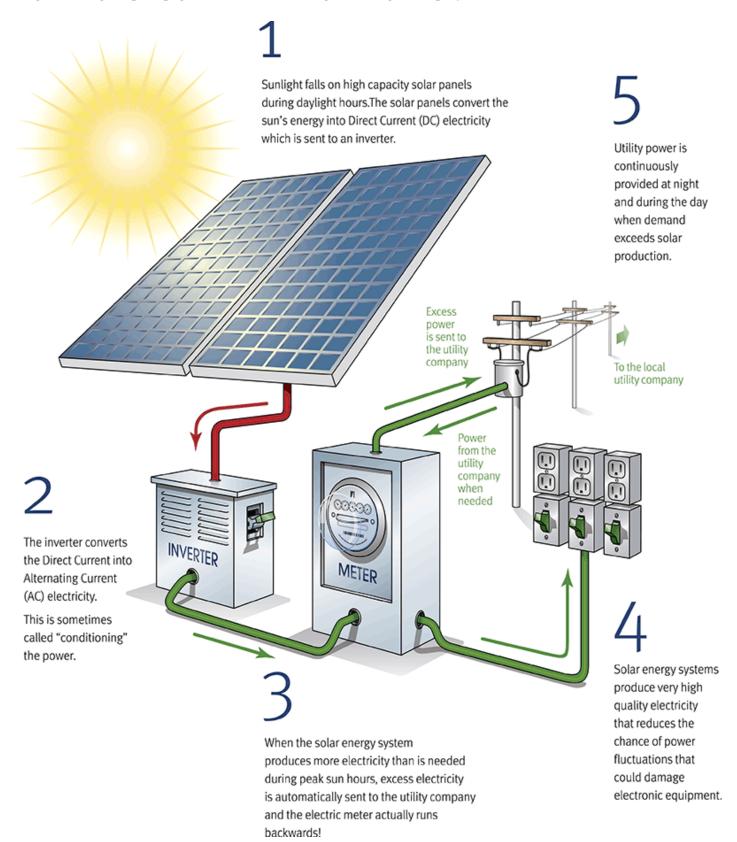

# HOW DOES SOLAR ENERGY WORKS?

From 7/2019, The residual electricity generated by rooftop solar projects will be purchased by EVN (Electricity of Vietnam) with the power tariff is VND 1.943 per kWh and will be adjusted from time to time.