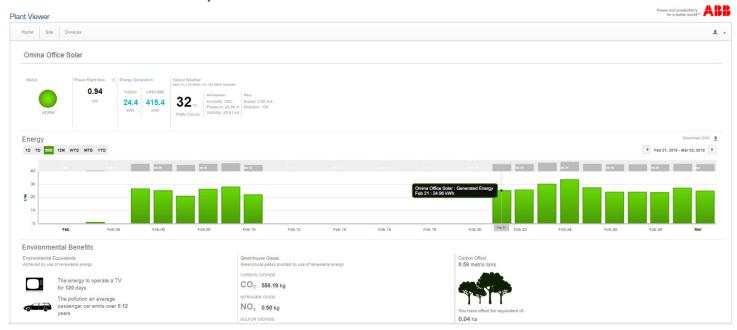

## **MORNITORING**

To view energy production, management of inverters, loggers, combiners, weather stations and sensors used in a solar, troubleshoot and reporting tools...

BRING YOU WHAT FAST, FRIENDLY AND HIGH-RESPONSIVE WITH OUR PRODUCTS AND TECHNOLOGIES.

#### REMOTE MONITORING VIA PC/SMART PHONE