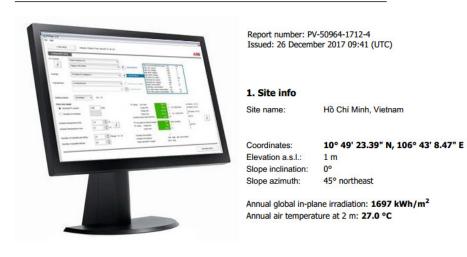

#### **CONFIGURATION AND CALCULATED VIA SOFTWARE**

#### 2. PV system info

Installed power: 6.4 kWp

Type of modules: crystalline silicon (c-Si)

Mounting system: fixed mounting, building integrated

Azimuth/inclination: 170° (south) / 37°

Inverter Euro eff.: 97.5%
DC / AC losses: 5.5% / 1.5%
Availability: 99.0%

Annual average electricity production: **7997 kWh** 

Average performance ratio: 73.4%